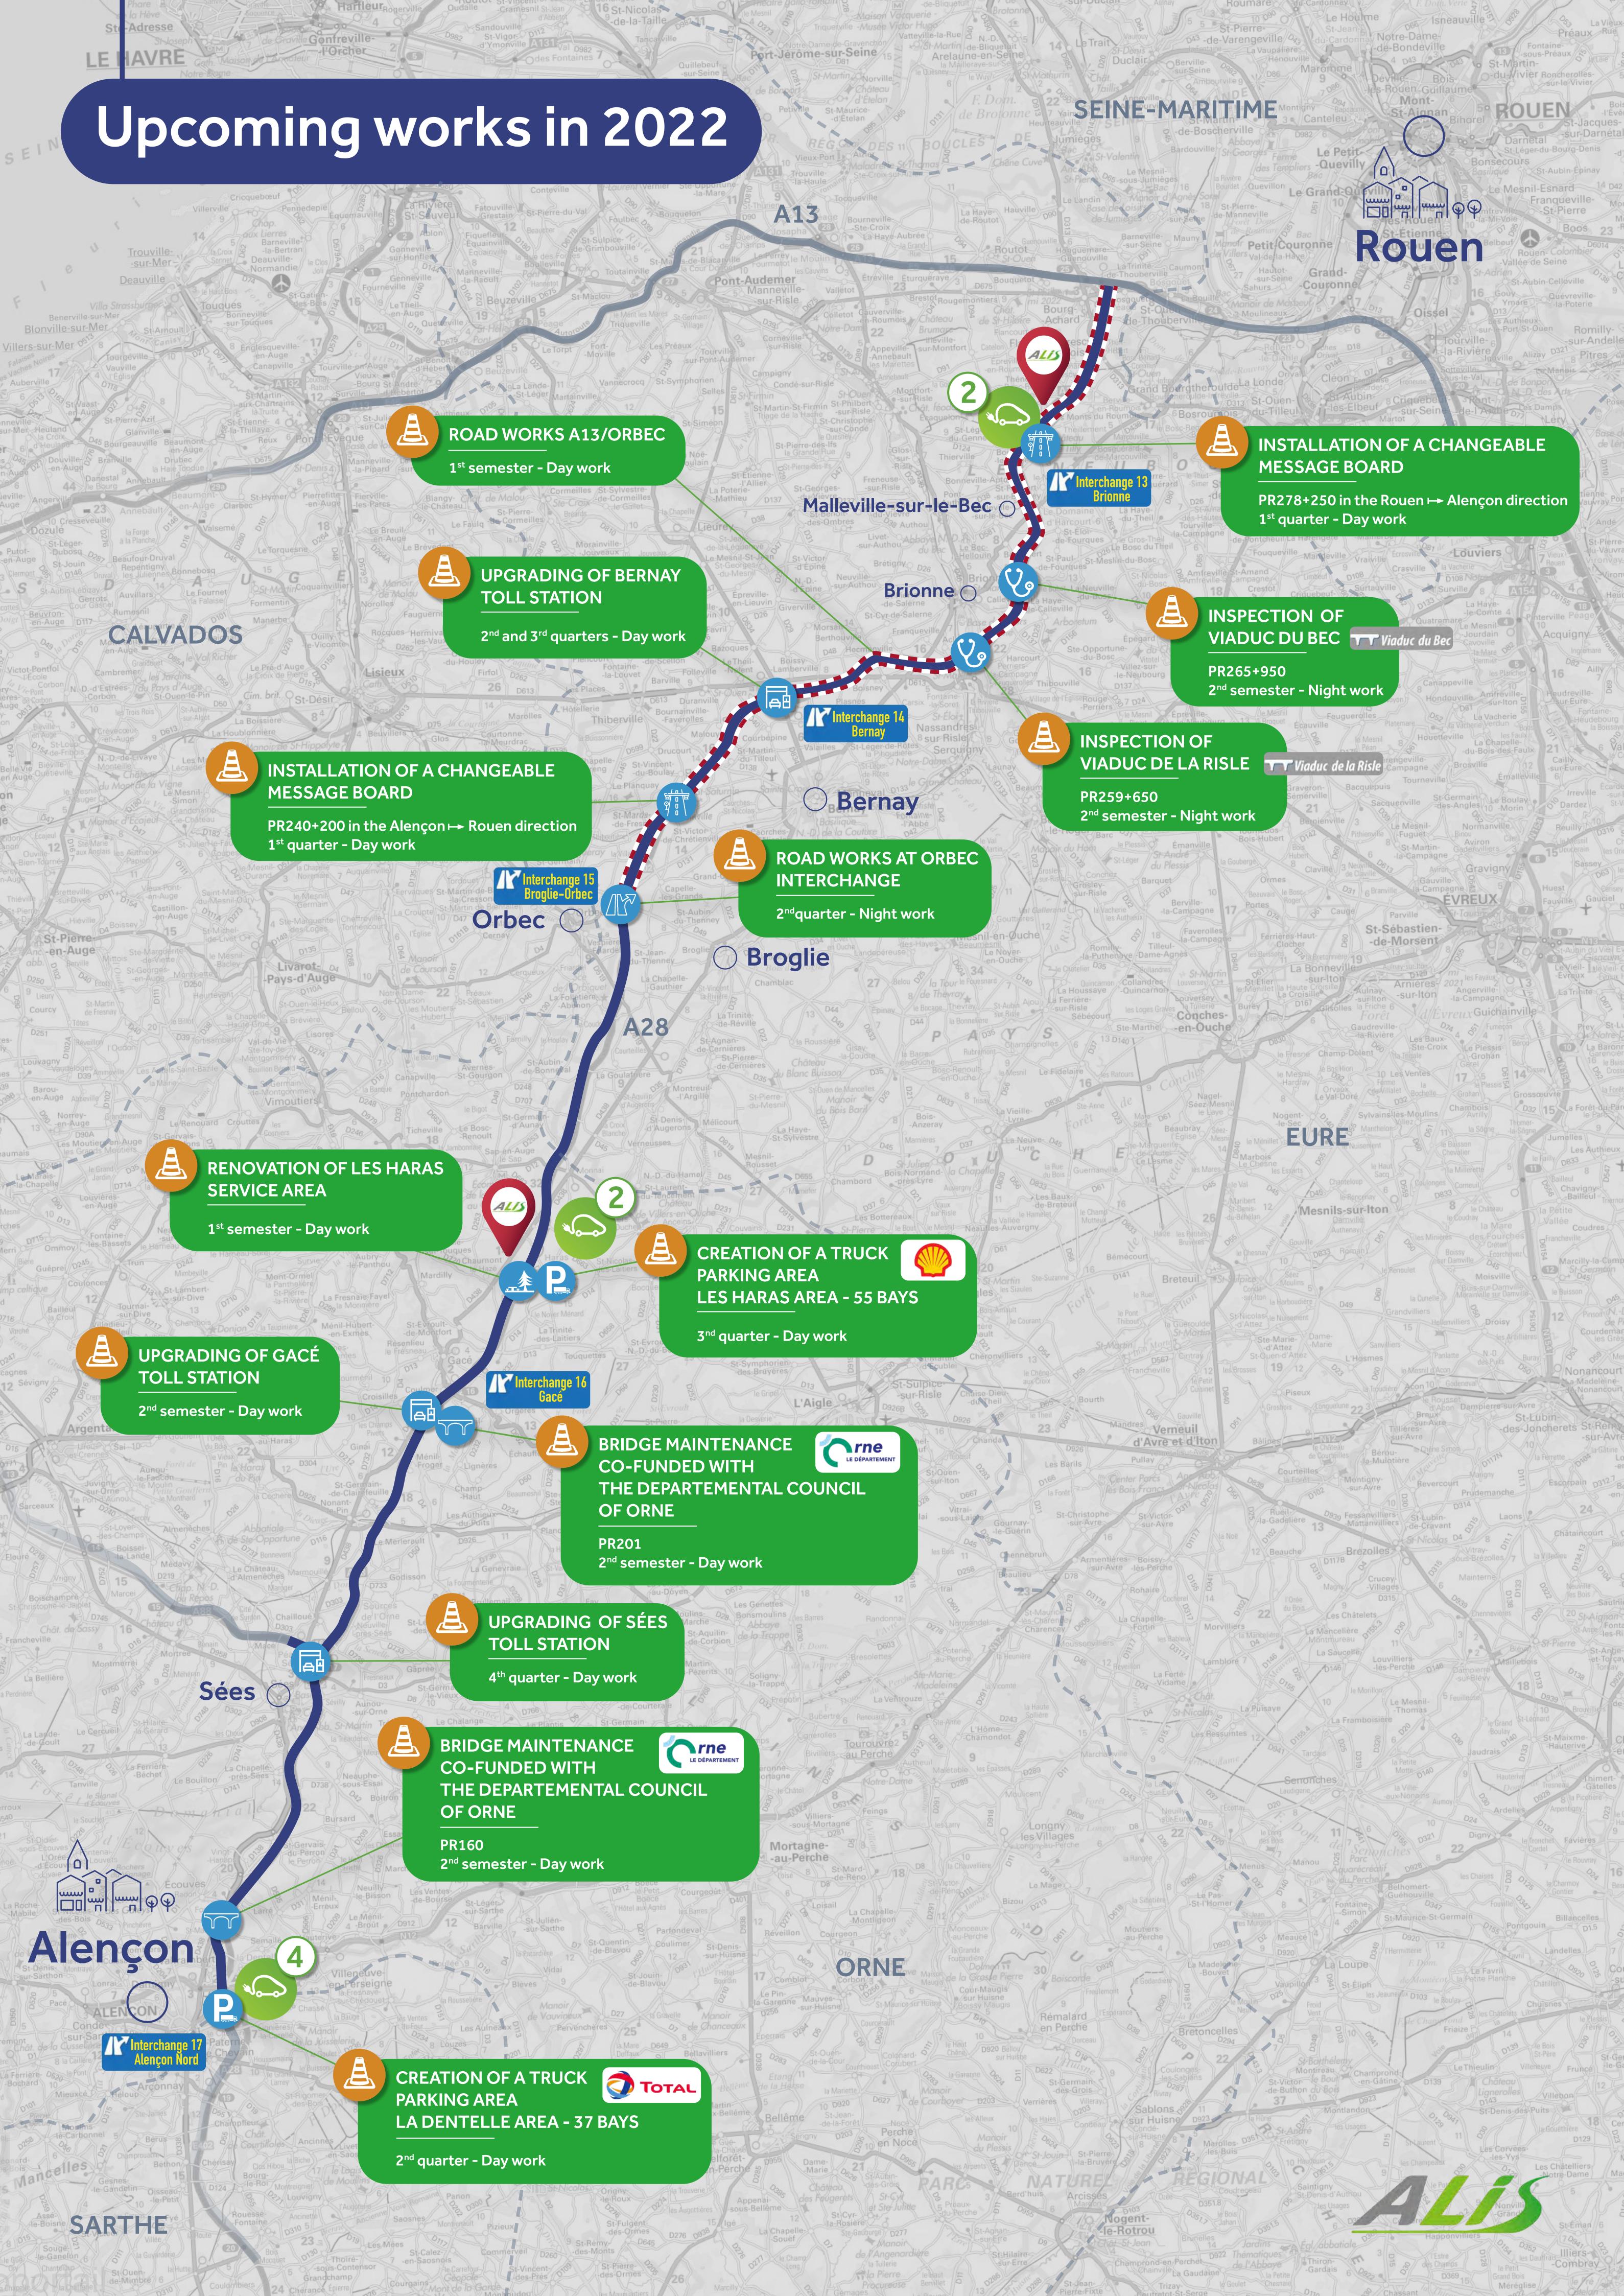

## The A28 is upgrading

In 2022, ALiS is undertaking a major project of maintenance and upgrading works on its infrastructure.

In 2024, customers travelling on the A28 motorway will enjoy greater comfort and safety.

68 towns crossed

5 minor interchanges

interchanges motorway junctions (1 with the A88 and 1 with the A13)

3 rest areas

2 service areas

operating centre

head office

03 bridges

2 viaducts : Le Bec and Risle viaducts

72 basins

The A28 Rouen-Alençon motorway has been operated directly by ALiS since May 1<sup>st</sup> 2021. ALiS Operations Department teams carry out the essential tasks of monitoring the network, managing traffic, maintaining the infrastructure and collecting tolls.