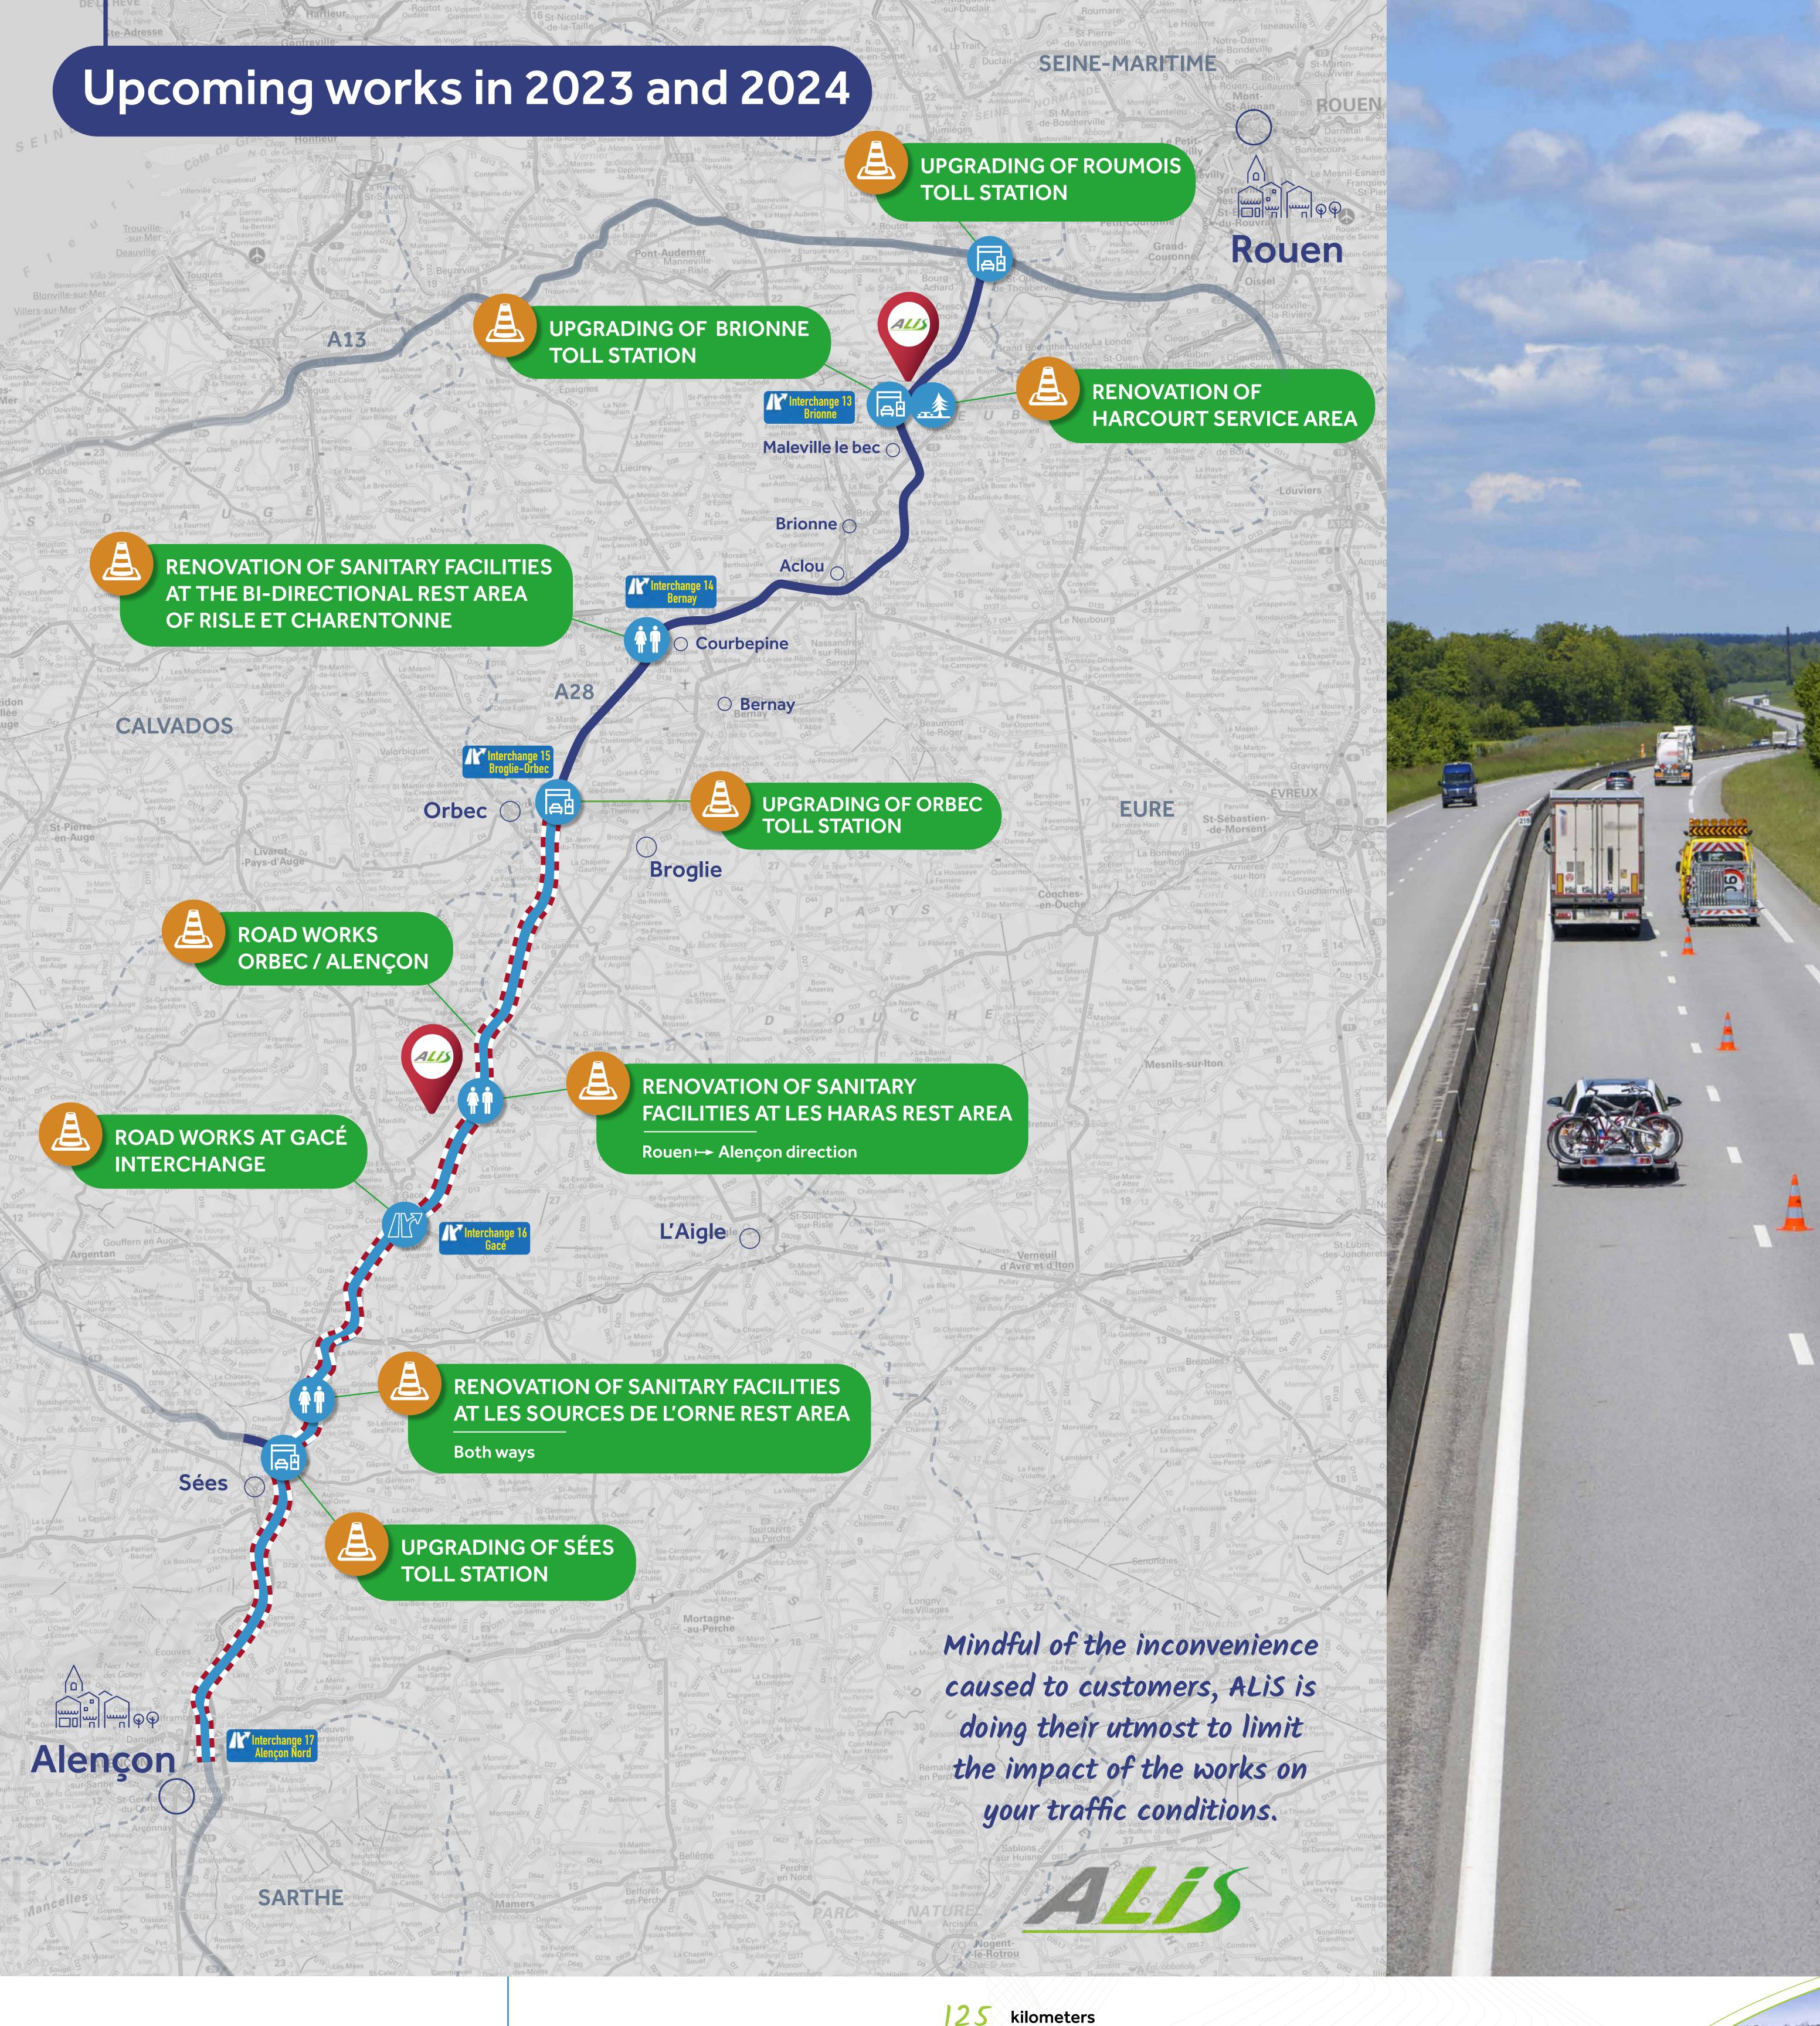

## The A28 is upgrading

In 2022, ALiS is undertaking a major project of maintenance and upgrading works on its infrastructure.

In 2024, customers travelling on the A28 motorway will enjoy greater comfort and safety.