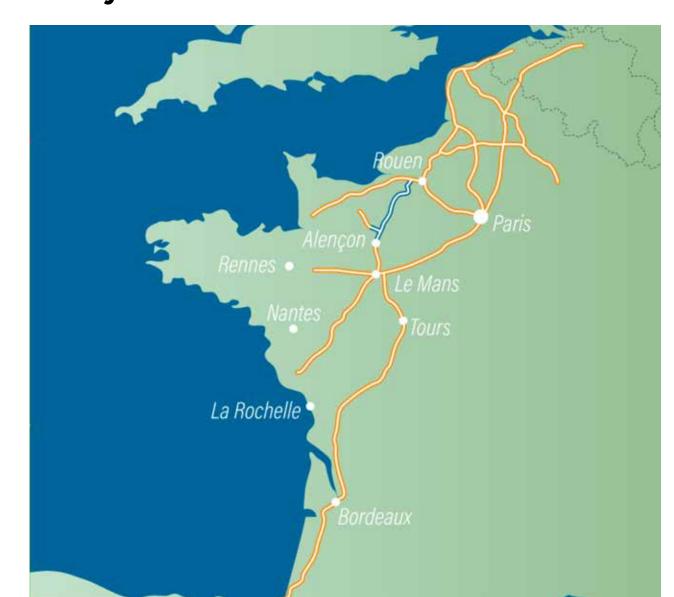

2 viaducts : Le Bec and Risle viaducts

72 basins

The A28 Rouen-Alençon motorway has been operated directly by ALiS since May 1<sup>st</sup> 2021. ALiS Operations Department teams carry out the essential tasks of monitoring the network, managing traffic, maintaining the infrastructure and collecting tolls.